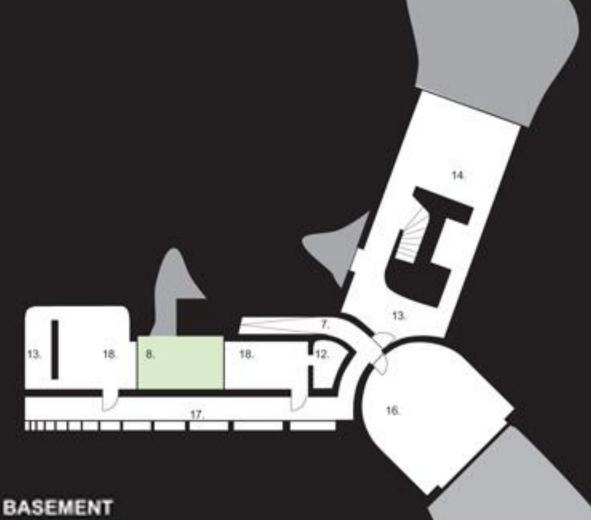

Villa 1, Arnhem, Holland by Powerhouse architects - 2008

- 13. Bathroom
- 14. Bedroom
- 15. Walk-in closet
- 16. Garage
- 17. Storage corrido
- 18. Guestroom

Villa 1, Arnhem, Holland by Powerhouse architects - 2008