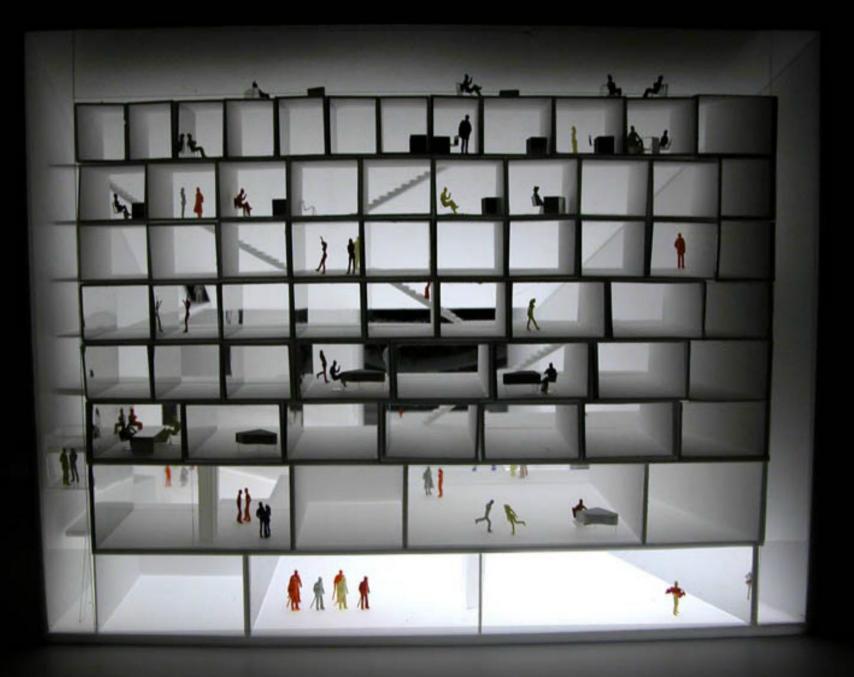

section

built

Facade>> Anonymity

Silo Apartment Building, Amsterdam, Holland by MVRDV - 2002

7ype 6\_15

## BUILDING

# Silo Apartment Building, Amsterdam, Ho