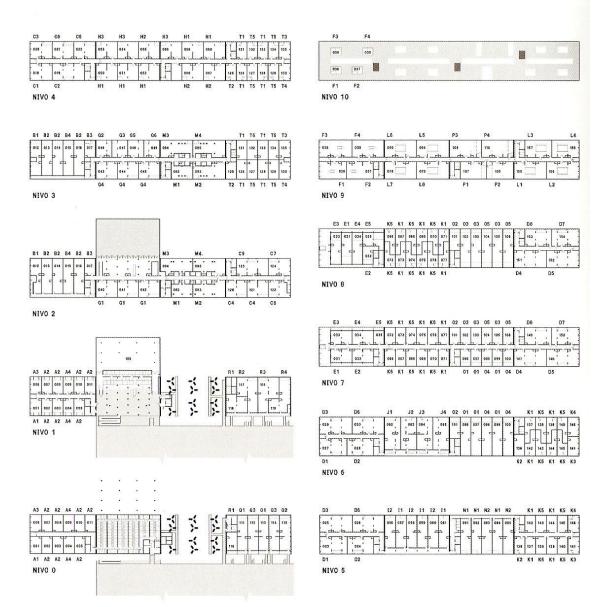

# Program

| LOFTS           | HUTS       | PATIO       | MAISONETTE       |
|-----------------|------------|-------------|------------------|
| GYMNASRJM.      | HOBBY      | XHOUSE      |                  |
|                 |            |             | OFF-BEAT 3 ROOM  |
|                 | UNITE      | BALCONY     | PANORAMA         |
| PANORALA        |            |             | C CONTRACTOR OF  |
| HOBBY           | SENCA      | SENCR       | GAPDEN HOUSE     |
| VALERIUS PLEIN  | STUDICS    | LIVE & WORK | DOORSON          |
|                 | studios    | WORKLOFT    | 3 BEDROOMPLAT    |
| VENETIAN WINDOW | HALL+ TRAY | MARINA      | FAMILYHOUSE      |
|                 | STOPAGE    |             | LIVE & WORK LOFT |