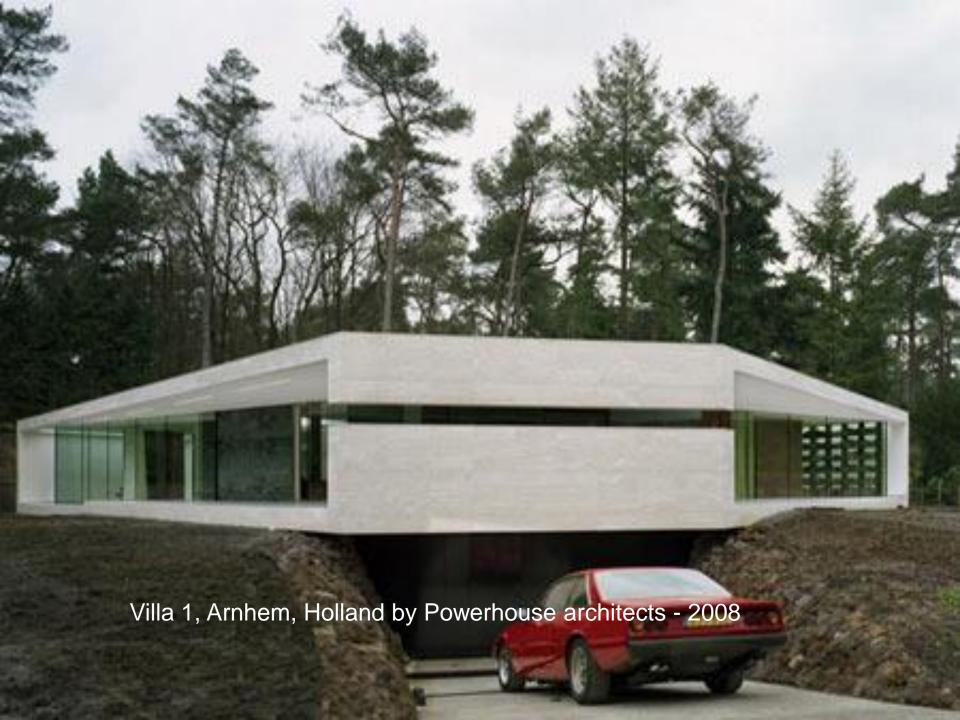

# PROGRAM:

240 m2 above ground 240 m2 below ground

## ORIENTATION

Optimal configuration of functions on view and sun

# CENTRAL HALL

A central hall with views on the entire plot is the heart of the house.

Cantilevers for passive sun shading

Villa 1, Arnhem, Holland by Powerhouse architects - 2008

- 2. Hall
- 3. Kitchen
- 4. Study
- 5. Terrace
- 6. Atelier
- 7. Ramp
- 8. Patio
- 9. Toilet
- 10. Entry
- 11. Staircase
- 19. Gimp