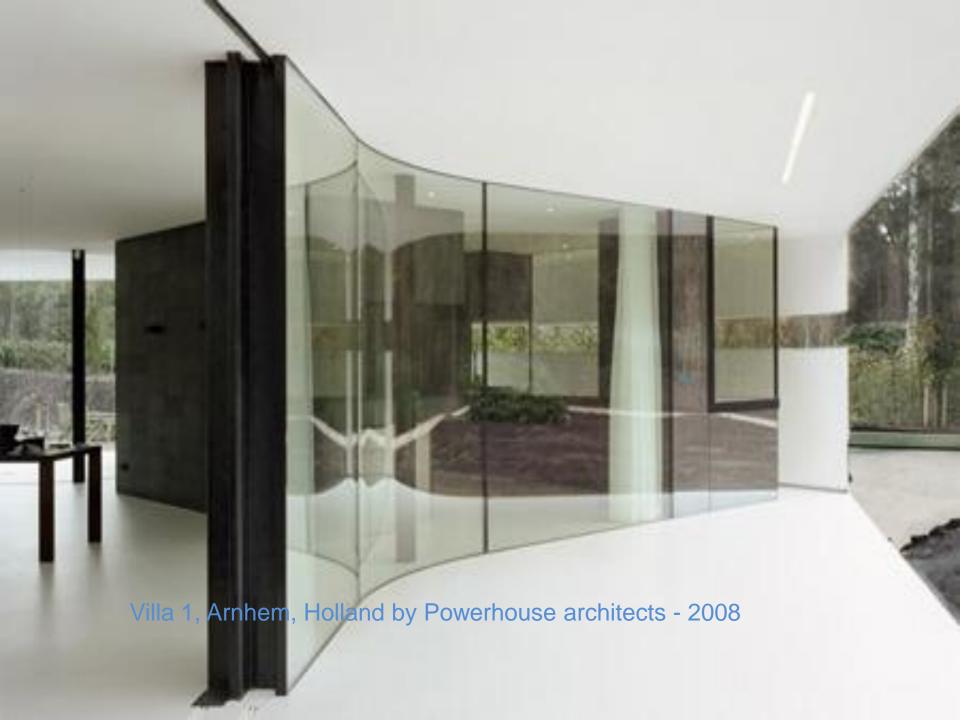

# CENTRAL HALL

A central hall with views on the entire plot is the heart of the house.

Cantilevers for passive sun shading

Villa 1, Arnhem, Holland by Powerhouse architects - 2008

- 2. Hall
- 3. Kitchen
- 4. Study
- 5. Terrace
- 6. Atelier
- 7. Ramp
- 8. Patio
- 9. Toilet
- 10. Entry
- 11. Staircase
- 19. Gimp

Villa 1, Arnhem, Holland by Powerhouse architects - 2008

- 13. Bathroom
- 14. Bedroom
- 15. Walk-in closet
- 16. Garage
- 17. Storage corrido
- 18. Guestroom

Villa 1, Arnhem, Holland by Powerhouse architects - 2008