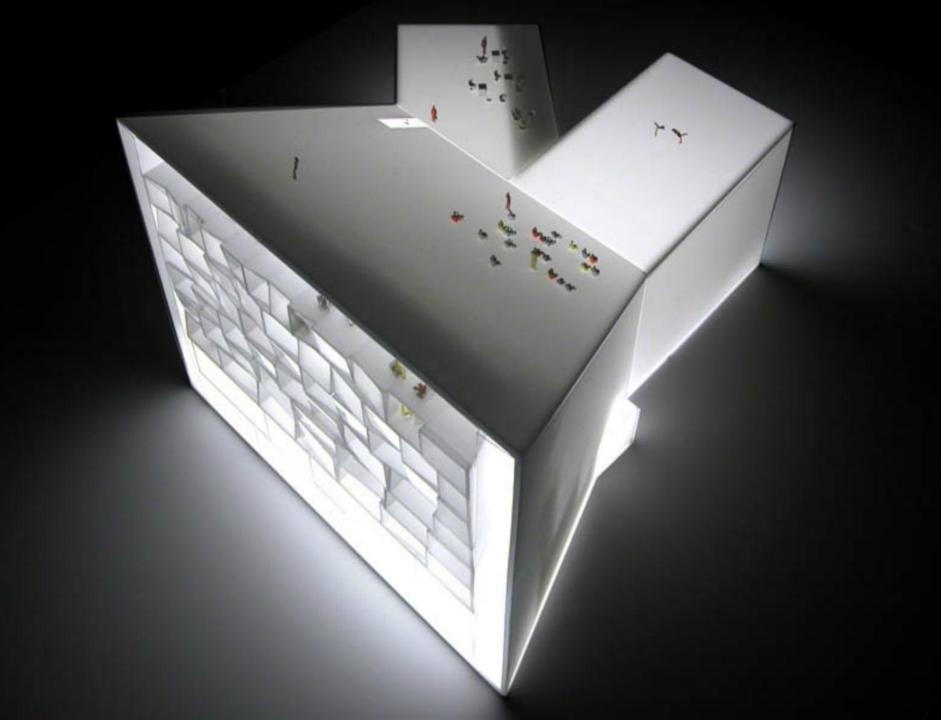

### Project team:

Bjarke Ingels, Julien De Smedt, Anders Drescher, Narisara Ladawal, Nina Ter-borch, Olmo, Thomas Christoffersen.

The two different organisational diagrams, the stack of spaces and the cluster of theatres are juxtaposed, sandwiching the lobby in the airspace between them. A continuous skin is swept around them like a tube or tunnel leading from preparation to performance. Like a giant picture tube the building projects its activities to the surrounding environment: like a huge pixelated screen; each pixel representing a program. Like 2 giant monitors, theatres transmitting free performances and exposing irish world performing arts to the rest of the world.

The Irish World Performing Art Village, Limerick, Ireland by PLOT & JDS - 2004

The Irish World Performing Art Village, Limerick, Ireland by PLOT & JDS - 2004