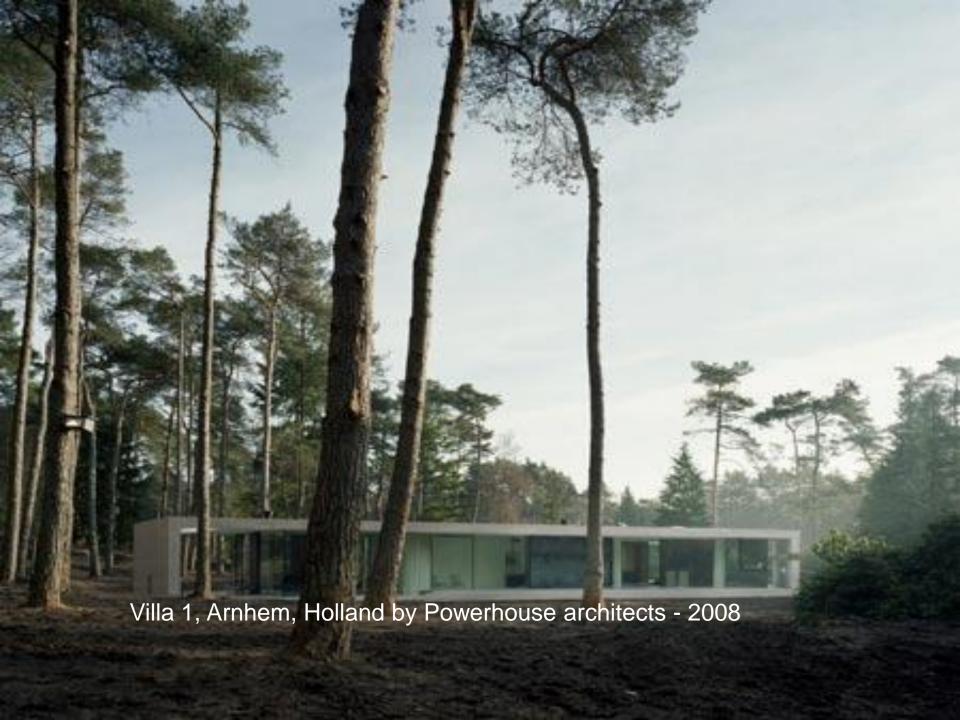

# CENTRAL HALL

A central hall with views on the entire plot is the heart of the house.

Cantilevers for passive sun shading

Villa 1, Arnhem, Holland by Powerhouse architects - 2008

- 2. Hall
- 3. Kitchen
- 4. Study
- 5. Terrace
- 6. Atelier
- 7. Ramp
- 8. Patio
- 9. Toilet
- 10. Entry
- 11. Staircase
- 19. Gimp

Villa 1, Arnhem, Holland by Powerhouse architects - 2008

- 13. Bathroom
- 14. Bedroom
- 15. Walk-in closet
- 16. Garage
- 17. Storage corrido
- 18. Guestroom

Villa 1, Arnhem, Holland by Powerhouse architects - 2008