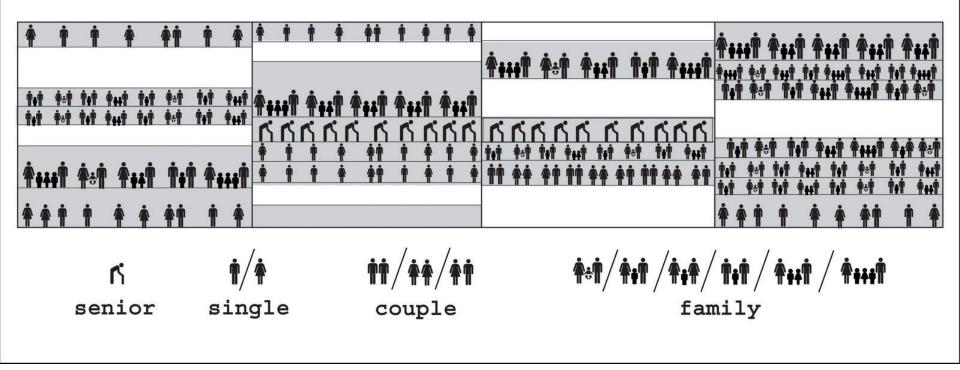

# Program

| LOFTS           | HUTS       | PATIO       | MAISONETTE       |
|-----------------|------------|-------------|------------------|
| GYMNASRJM.      | HOBBY      | XHOUSE      |                  |
|                 |            |             | OFF-BEAT 3 ROOM  |
|                 | UNITE      | BALCONY     | PANORAMA         |
| PANORALA        |            |             | C CONTRACTOR OF  |
| HOBBY           | SENCA      | SENCR       | GAPDEN HOUSE     |
| VALERIUS PLEIN  | STUDICS    | LIVE & WORK | DOORSON          |
|                 | studios    | WORKLOFT    | 3 BEDROOMPLAT    |
| VENETIAN WINDOW | HALL+ TRAY | MARINA      | FAMILYHOUSE      |
|                 | STOPAGE    |             | LIVE & WORK LOFT |