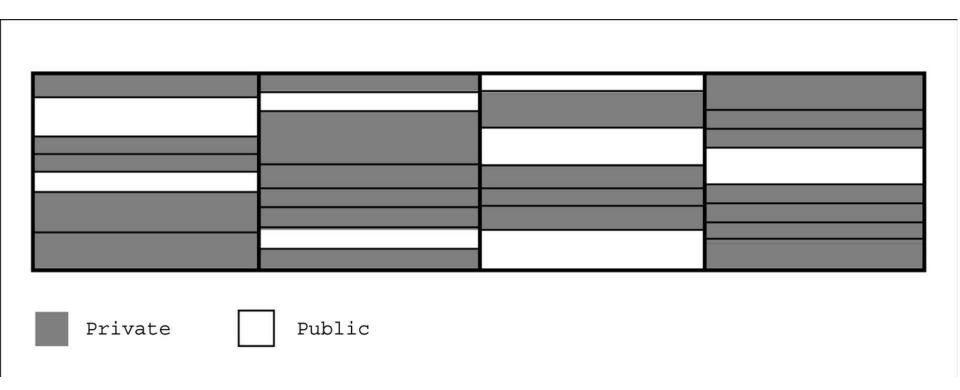

section

built

Facade>> Anonymity

Silo Apartment Building, Amsterdam, Holland by MVRDV - 2002

7ype 6\_15