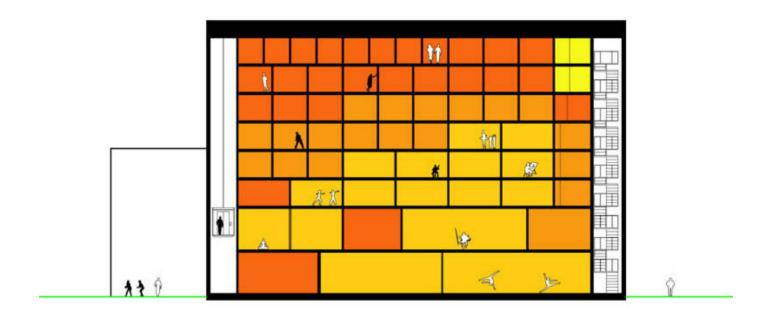

section

built

Facade>> Anonymity

Silo Apartment Building, Amsterdam, Holland by MVRDV - 2002

7ype 6\_15

# Program

| LOFTS           | HUTS       | PATIO       | MAISONETTE       |
|-----------------|------------|-------------|------------------|
| GYMNASRJM.      | HOBBY      | XHOUSE      |                  |
|                 |            |             | OFF-BEAT 3 ROOM  |
|                 | UNITE      | BALCONY     | PANORAMA         |
| PANORALA        |            |             | C CONTRACTOR OF  |
| HOBBY           | SENCA      | SENCR       | GAPDEN HOUSE     |
| VALERIUS PLEIN  | STUDICS    | LIVE & WORK | DOORSON          |
|                 | studios    | WORKLOFT    | 3 BEDROOMPLAT    |
| VENETIAN WINDOW | HALL+ TRAY | MARINA      | FAMILYHOUSE      |
|                 | STOPAGE    |             | LIVE & WORK LOFT |