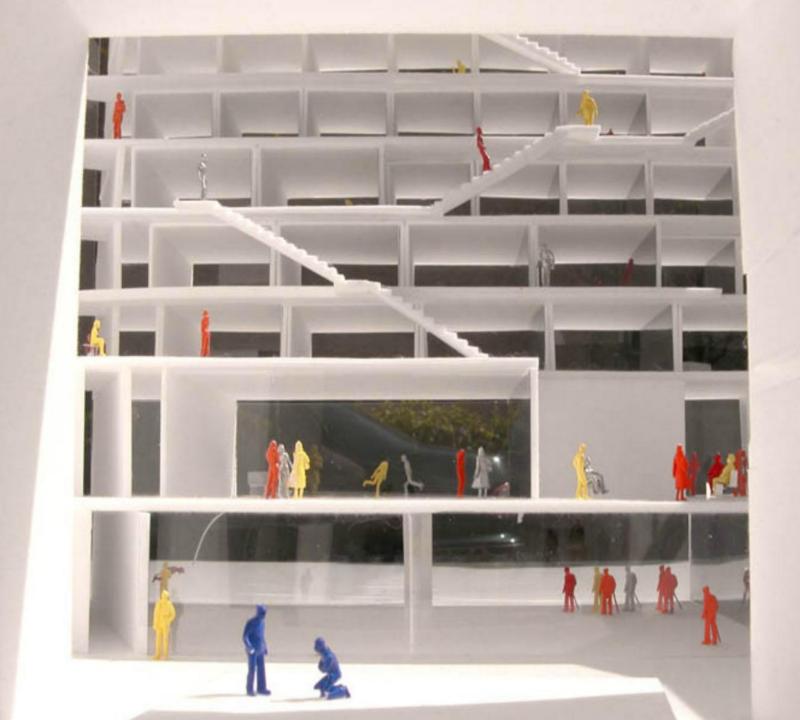

section

built

Facade>> Anonymity

Silo Apartment Building, Amsterdam, Holland by MVRDV - 2002

7ype 6\_15

## BUILDING

# Silo Apartment Building, Amsterdam, Ho