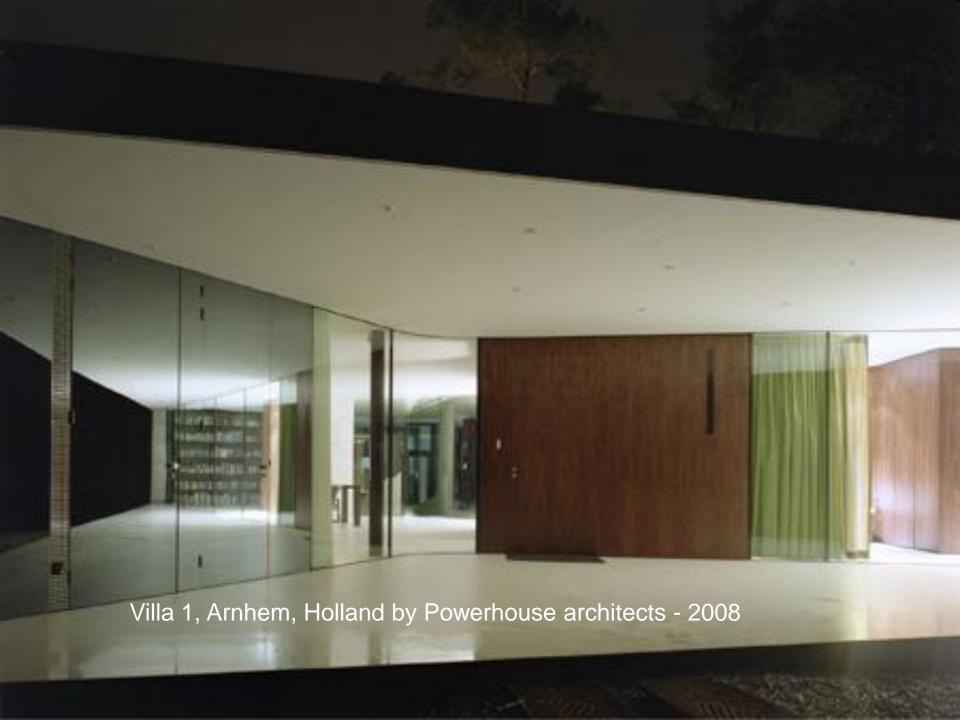

# CENTRAL HALL

A central hall with views on the entire plot is the heart of the house.

Cantilevers for passive sun shading

Villa 1, Arnhem, Holland by Powerhouse architects - 2008

- 2. Hall
- 3. Kitchen
- 4. Study
- 5. Terrace
- 6. Atelier
- 7. Ramp
- 8. Patio
- 9. Toilet
- 10. Entry
- 11. Staircase
- 19. Gimp

Villa 1, Arnhem, Holland by Powerhouse architects - 2008

- 13. Bathroom
- 14. Bedroom
- 15. Walk-in closet
- 16. Garage
- 17. Storage corrido
- 18. Guestroom

Villa 1, Arnhem, Holland by Powerhouse architects - 2008