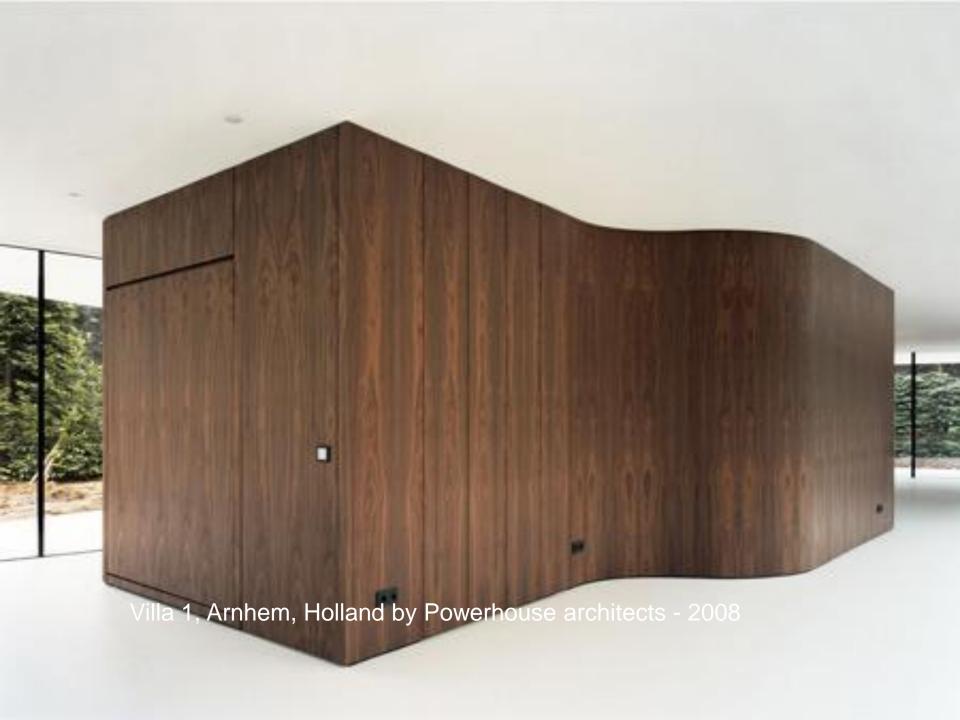

# CENTRAL HALL

A central hall with views on the entire plot is the heart of the house.

Cantilevers for passive sun shading

Villa 1, Arnhem, Holland by Powerhouse architects - 2008

- 2. Hall
- 3. Kitchen
- 4. Study
- 5. Terrace
- 6. Atelier
- 7. Ramp
- 8. Patio
- 9. Toilet
- 10. Entry
- 11. Staircase
- 19. Gimp

Villa 1, Arnhem, Holland by Powerhouse architects - 2008

- 13. Bathroom
- 14. Bedroom
- 15. Walk-in closet
- 16. Garage
- 17. Storage corrido
- 18. Guestroom

Villa 1, Arnhem, Holland by Powerhouse architects - 2008