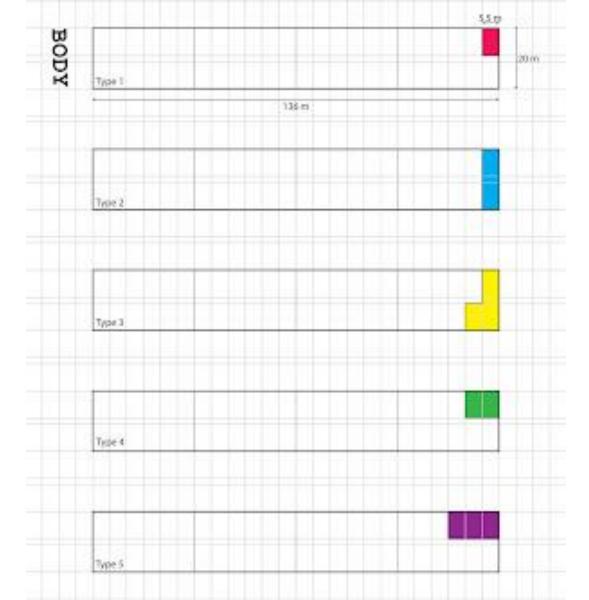

section

built

Facade>> Anonymity

Silo Apartment Building, Amsterdam, Holland by MVRDV - 2002

7ype 6\_15