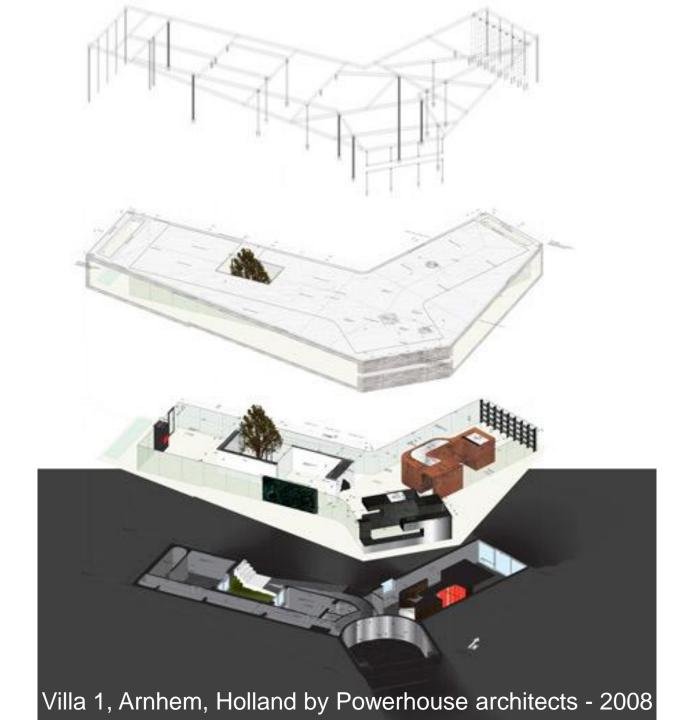

# CENTRAL HALL

A central hall with views on the entire plot is the heart of the house.

Cantilevers for passive sun shading

Villa 1, Arnhem, Holland by Powerhouse architects - 2008

- 2. Hall
- 3. Kitchen
- 4. Study
- 5. Terrace
- 6. Atelier
- 7. Ramp
- 8. Patio
- 9. Toilet
- 10. Entry
- 11. Staircase
- 19. Gimp

Villa 1, Arnhem, Holland by Powerhouse architects - 2008

- 13. Bathroom
- 14. Bedroom
- 15. Walk-in closet
- 16. Garage
- 17. Storage corrido
- 18. Guestroom

Villa 1, Arnhem, Holland by Powerhouse architects - 2008