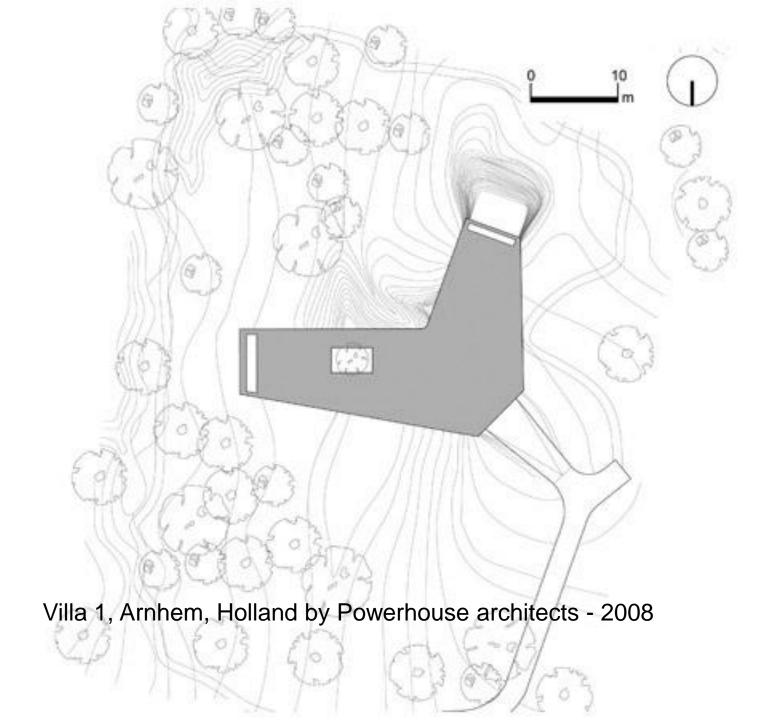

# CENTRAL HALL

A central hall with views on the entire plot is the heart of the house.

Cantilevers for passive sun shading

Villa 1, Arnhem, Holland by Powerhouse architects - 2008

- 2. Hall
- 3. Kitchen
- 4. Study
- 5. Terrace
- 6. Atelier
- 7. Ramp
- 8. Patio
- 9. Toilet
- 10. Entry
- 11. Staircase
- 19. Gimp