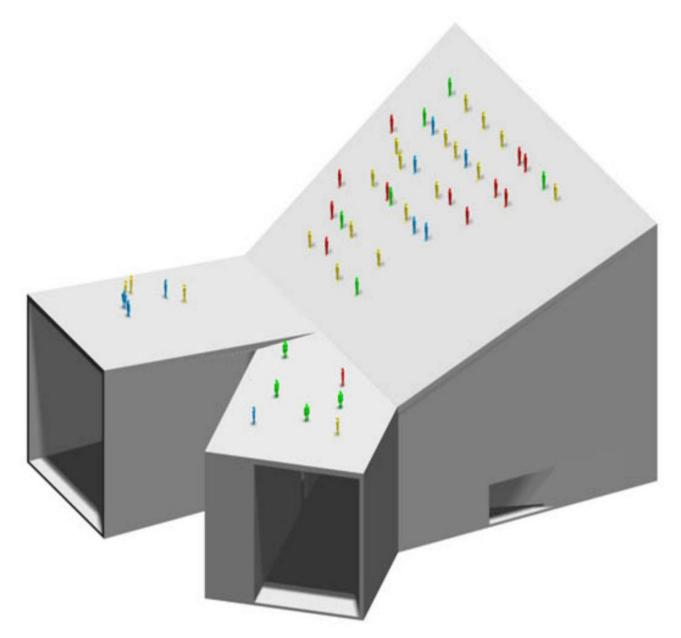

### Project team:

Bjarke Ingels, Julien De Smedt, Anders Drescher, Narisara Ladawal, Nina Ter-borch, Olmo, Thomas Christoffersen.

The two different organisational diagrams, the stack of spaces and the cluster of theatres are juxtaposed, sandwiching the lobby in the airspace between them. A continuous skin is swept around them like a tube or tunnel leading from preparation to performance. Like a giant picture tube the building projects its activities to the surrounding environment: like a huge pixelated screen; each pixel representing a program. Like 2 giant monitors, theatres transmitting free performances and exposing irish world performing arts to the rest of the world.

The Irish World Performing Art Village, Limerick, Ireland by PLOT & JDS - 2004

The Irish World Performing Art Village, Limerick, Ireland by PLOT & JDS - 2004