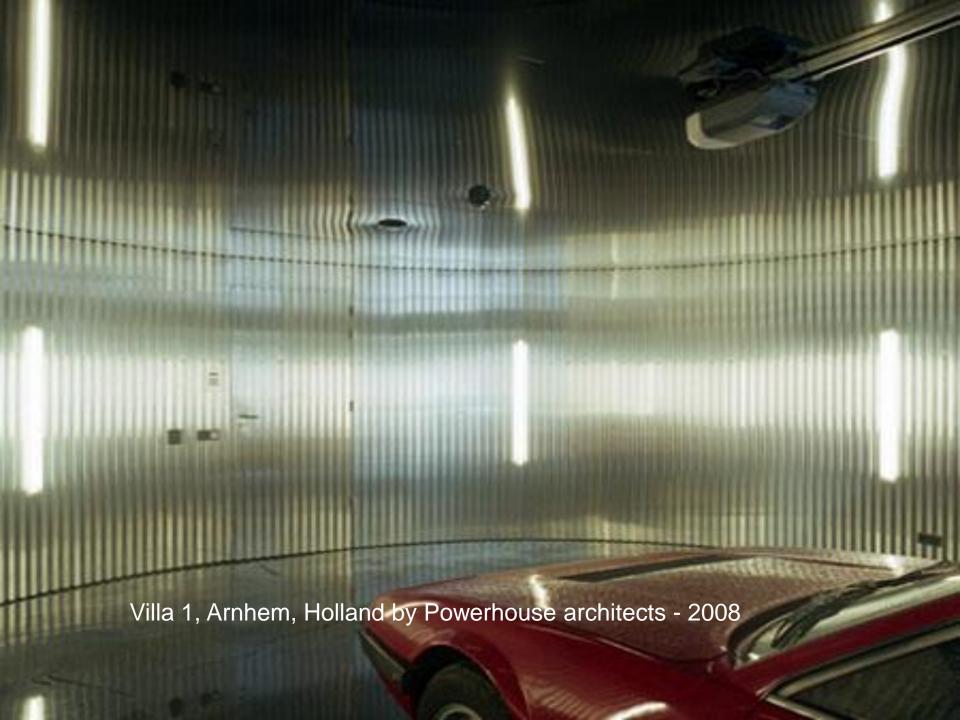

# CENTRAL HALL

A central hall with views on the entire plot is the heart of the house.

Cantilevers for passive sun shading

Villa 1, Arnhem, Holland by Powerhouse architects - 2008

- 2. Hall
- 3. Kitchen
- 4. Study
- 5. Terrace
- 6. Atelier
- 7. Ramp
- 8. Patio
- 9. Toilet
- 10. Entry
- 11. Staircase
- 19. Gimp

Villa 1, Arnhem, Holland by Powerhouse architects - 2008

- 13. Bathroom
- 14. Bedroom
- 15. Walk-in closet
- 16. Garage
- 17. Storage corrido
- 18. Guestroom

Villa 1, Arnhem, Holland by Powerhouse architects - 2008