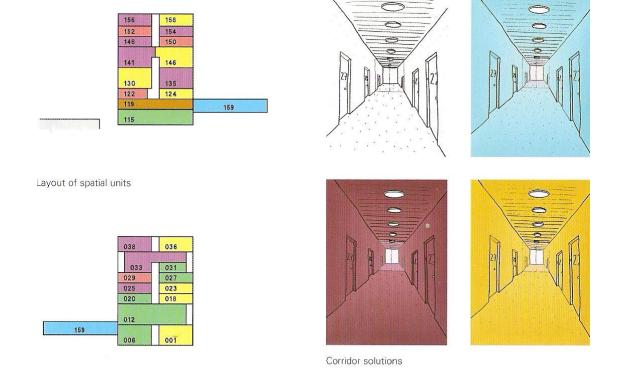

# Program

| LOFTS           | HUTS       | PATIO       | MAISONETTE       |
|-----------------|------------|-------------|------------------|
| GYMNASRJM.      | HOBBY      | XHOUSE      |                  |
|                 |            |             | OFF-BEAT 3 ROOM  |
|                 | UNITE      | BALCONY     | PANORAMA         |
| PANORALA        |            |             | C CONTRACTOR OF  |
| HOBBY           | SENCA      | SENCR       | GAPDEN HOUSE     |
| VALERIUS PLEIN  | STUDICS    | LIVE & WORK | DOORSON          |
|                 | studios    | WORKLOFT    | 3 BEDROOMPLAT    |
| VENETIAN WINDOW | HALL+ TRAY | MARINA      | FAMILYHOUSE      |
|                 | STOPAGE    |             | LIVE & WORK LOFT |