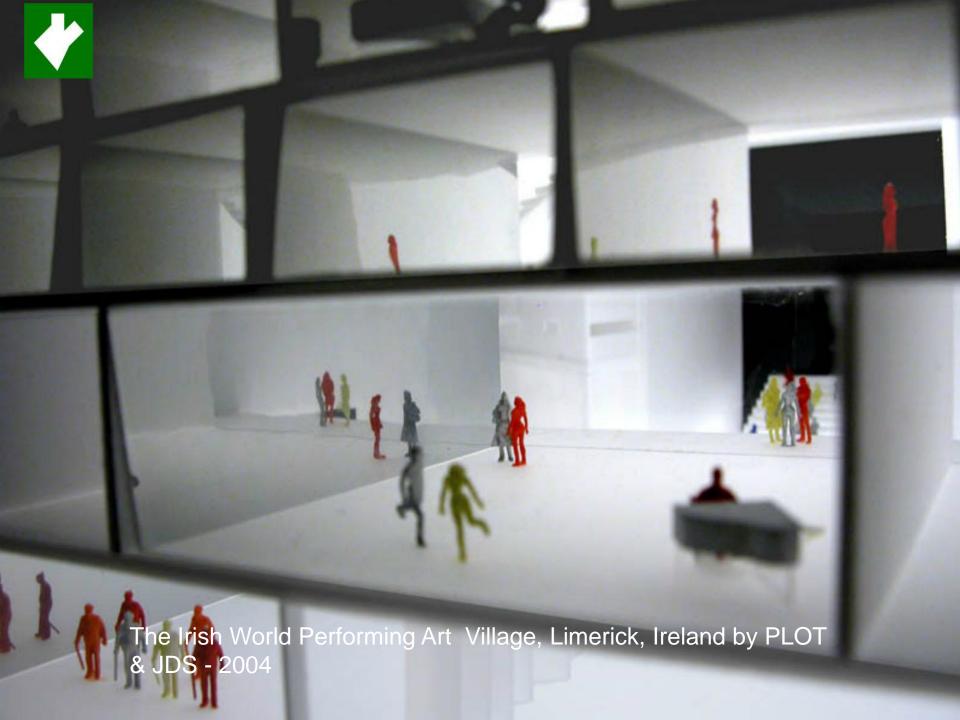

4 Laboratory (145MF)

3 Exhibition Gallery (130M<sup>2</sup>)

2 Conference Room, Digital Cinema (120MF)

Reception, Digital Library, Sitting Areas, Cafe (150M)

CODE:LIM

PROJECT : THE IRISH WORLD PERFORMING ART VILLAGE

TYPE: PREQUALIFIED COMPETITION

SIZE : 4050 M2

CLIENT : UNIVERSITY OF LIMERICK, THE IRISH WORLD PERFORMANCE CENTER

COLLABORATORS : PLOT, JOS

LOCATION : LIMERICK, IRELAND

STATUS: SUBMITTED COMPETITION

### Project team:

Bjarke Ingels, Julien De Smedt, Anders Drescher, Narisara Ladawal, Nina Ter-borch, Olmo, Thomas Christoffersen.

The two different organisational diagrams, the stack of spaces and the cluster of theatres are juxtaposed, sandwiching the lobby in the airspace between them. A continuous skin is swept around them like a tube or tunnel leading from preparation to performance. Like a giant picture tube the building projects its activities to the surrounding environment: like a huge pixelated screen; each pixel representing a program. Like 2 giant monitors, theatres transmitting free performances and exposing irish world performing arts to the rest of the world.

The Irish World Performing Art Village, Limerick, Ireland by PLOT & JDS - 2004

The Irish World Performing Art Village, Limerick, Ireland by PLOT & JDS - 2004