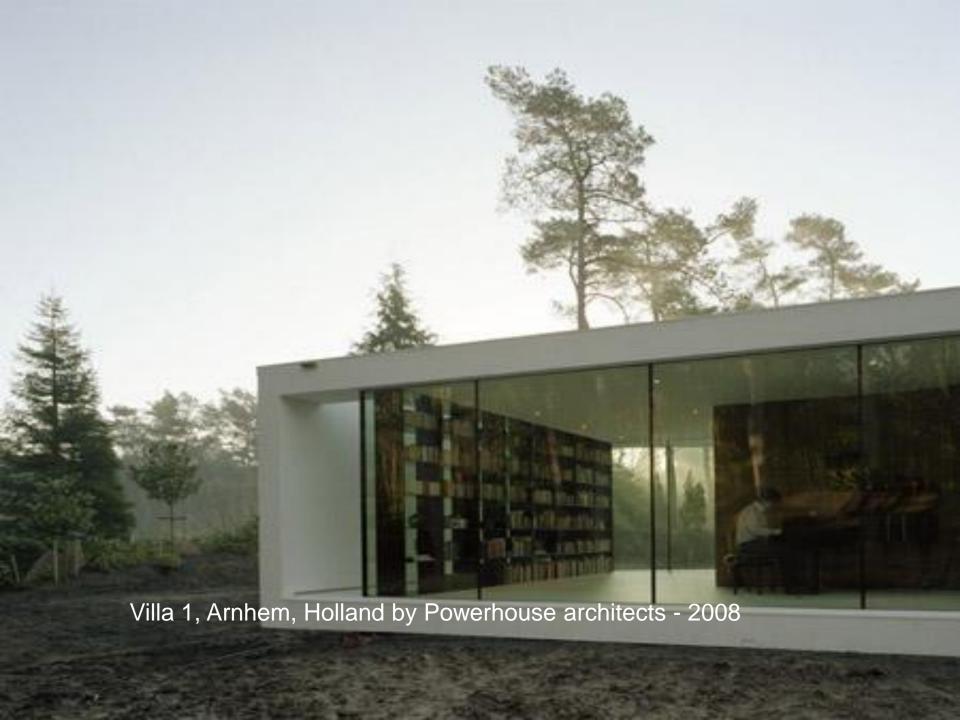

# CENTRAL HALL

A central hall with views on the entire plot is the heart of the house.

Cantilevers for passive sun shading

Villa 1, Arnhem, Holland by Powerhouse architects - 2008

- 2. Hall
- 3. Kitchen
- 4. Study
- 5. Terrace
- 6. Atelier
- 7. Ramp
- 8. Patio
- 9. Toilet
- 10. Entry
- 11. Staircase
- 19. Gimp