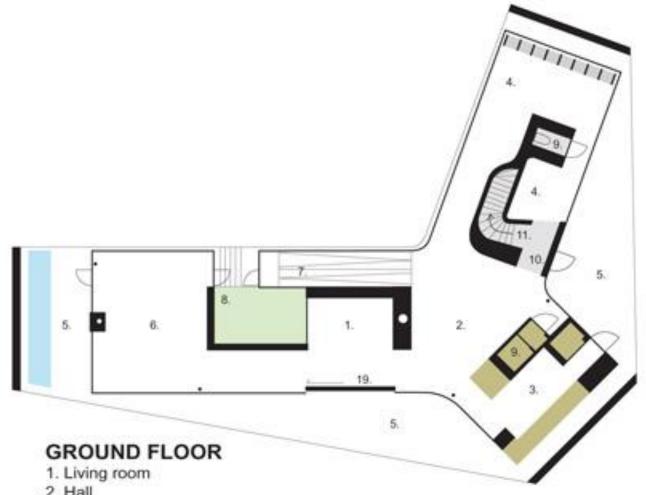

# CENTRAL HALL

A central hall with views on the entire plot is the heart of the house.

Cantilevers for passive sun shading

Villa 1, Arnhem, Holland by Powerhouse architects - 2008

- 2. Hall
- 3. Kitchen
- 4. Study
- 5. Terrace
- 6. Atelier
- 7. Ramp
- 8. Patio
- 9. Toilet
- 10. Entry
- 11. Staircase
- 19. Gimp