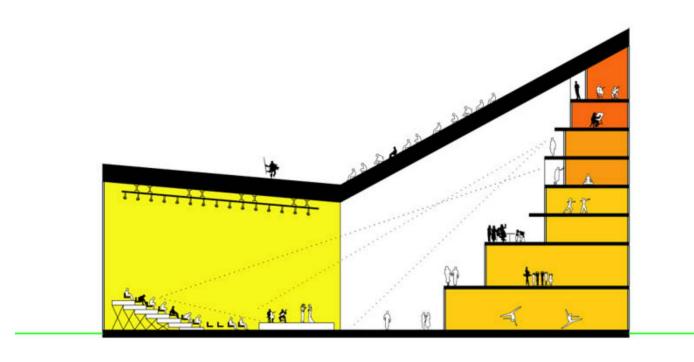

4 Laboratory (145MF)

3 Exhibition Gallery (130M<sup>2</sup>)

2 Conference Room, Digital Cinema (120MF)

Reception, Digital Library, Sitting Areas, Cafe (150M)

CODE:LIM

PROJECT : THE IRISH WORLD PERFORMING ART VILLAGE

### Project team:

Bjarke Ingels, Julien De Smedt, Anders Drescher, Narisara Ladawal, Nina Ter-borch, Olmo, Thomas Christoffersen.

The two different organisational diagrams, the stack of spaces and the cluster of theatres are juxtaposed, sandwiching the lobby in the airspace between them. A continuous skin is swept around them like a tube or tunnel leading from preparation to performance. Like a giant picture tube the building projects its activities to the surrounding environment: like a huge pixelated screen; each pixel representing a program. Like 2 giant monitors, theatres transmitting free performances and exposing irish world performing arts to the rest of the world.