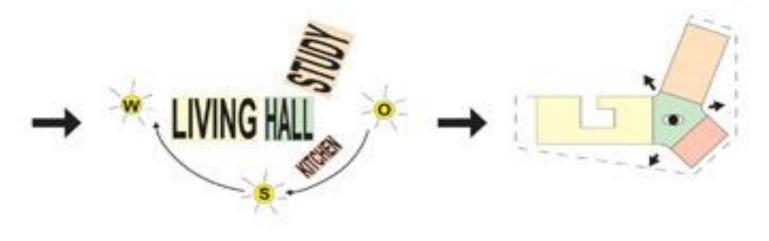

## ORIENTATION

Optimal configuration of functions on view and sun

# CENTRAL HALL

A central hall with views on the entire plot is the heart of the house.

Cantilevers for passive sun shading

Villa 1, Arnhem, Holland by Powerhouse architects - 2008

- 2. Hall
- 3. Kitchen
- 4. Study
- 5. Terrace
- 6. Atelier
- 7. Ramp
- 8. Patio
- 9. Toilet
- 10. Entry
- 11. Staircase
- 19. Gimp