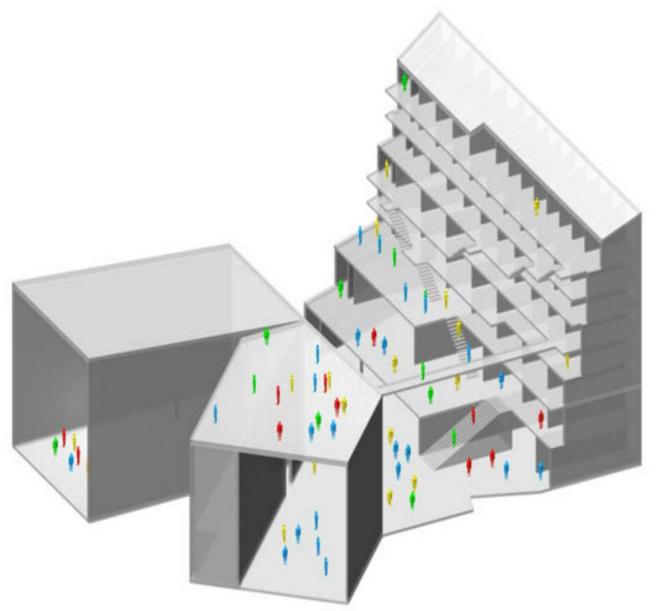

### Project team:

Bjarke Ingels, Julien De Smedt, Anders Drescher, Narisara Ladawal, Nina Ter-borch, Olmo, Thomas Christoffersen.

The two different organisational diagrams, the stack of spaces and the cluster of theatres are juxtaposed, sandwiching the lobby in the airspace between them. A continuous skin is swept around them like a tube or tunnel leading from preparation to performance. Like a giant picture tube the building projects its activities to the surrounding environment: like a huge pixelated screen; each pixel representing a program. Like 2 giant monitors, theatres transmitting free performances and exposing irish world performing arts to the rest of the world.

The Irish World Performing Art Village, Limerick, Ireland by PLOT & JDS - 2004

The Irish World Performing Art Village, Limerick, Ireland by PLOT & JDS - 2004