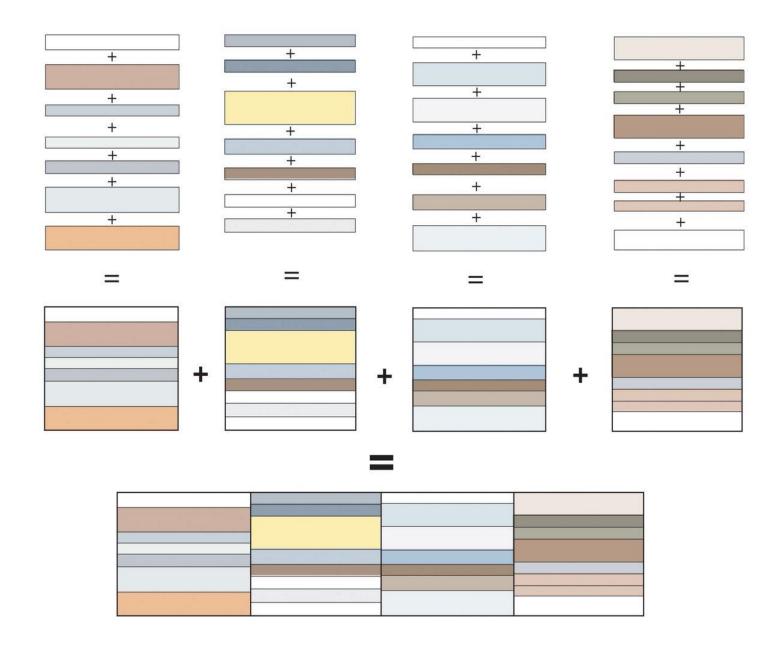

section

built

Facade>> Anonymity

Silo Apartment Building, Amsterdam, Holland by MVRDV - 2002

7ype 6\_15