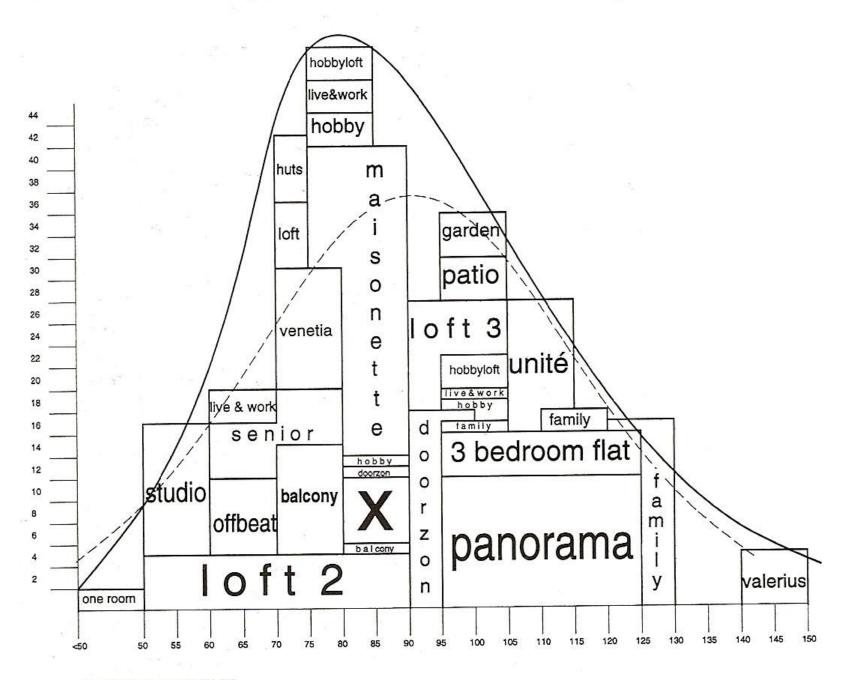

# Program

| LOFTS           | HUTS       | PATIO       | MAISONETTE       |
|-----------------|------------|-------------|------------------|
| GYMNASRJM.      | HOBBY      | XHOUSE      |                  |
|                 |            |             | OFF-BEAT 3 ROOM  |
|                 | UNITE      | BALCONY     | PANORAMA         |
| PANORALA        |            |             | C CONTRACTOR OF  |
| HOBBY           | SENCA      | SENCR       | GAPDEN HOUSE     |
| VALERIUS PLEIN  | STUDICS    | LIVE & WORK | DOORSON          |
|                 | studios    | WORKLOFT    | 3 BEDROOMPLAT    |
| VENETIAN WINDOW | HALL+ TRAY | MARINA      | FAMILYHOUSE      |
|                 | STOPAGE    |             | LIVE & WORK LOFT |