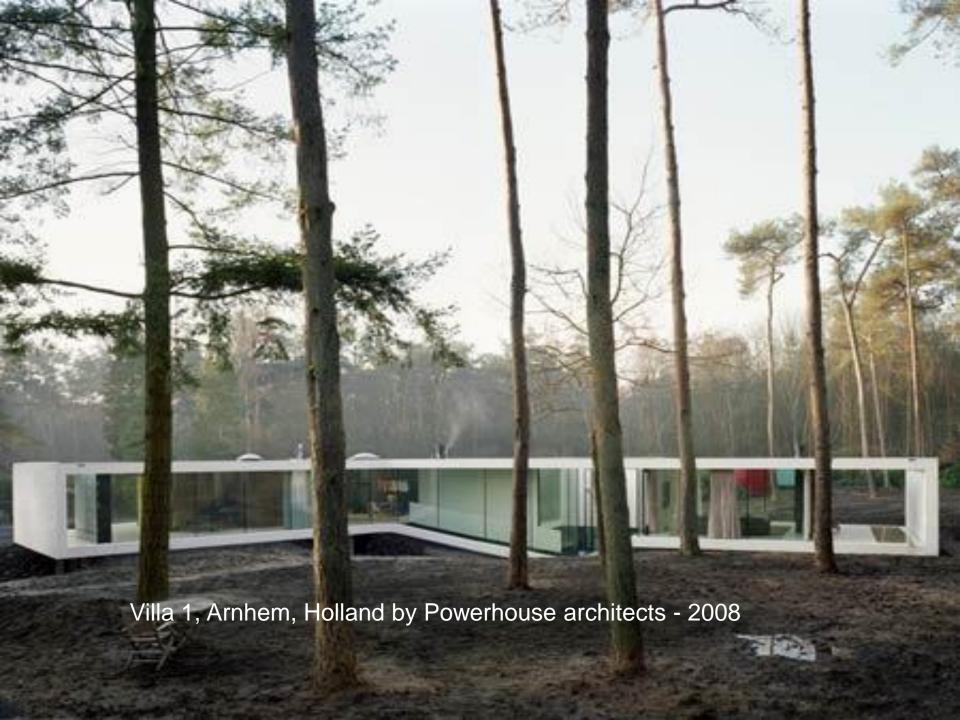

# PROGRAM:

240 m2 above ground 240 m2 below ground

## ORIENTATION

Optimal configuration of functions on view and sun

# CENTRAL HALL

A central hall with views on the entire plot is the heart of the house.

Cantilevers for passive sun shading

Villa 1, Arnhem, Holland by Powerhouse architects - 2008

- 2. Hall
- 3. Kitchen
- 4. Study
- 5. Terrace
- 6. Atelier
- 7. Ramp
- 8. Patio
- 9. Toilet
- 10. Entry
- 11. Staircase
- 19. Gimp