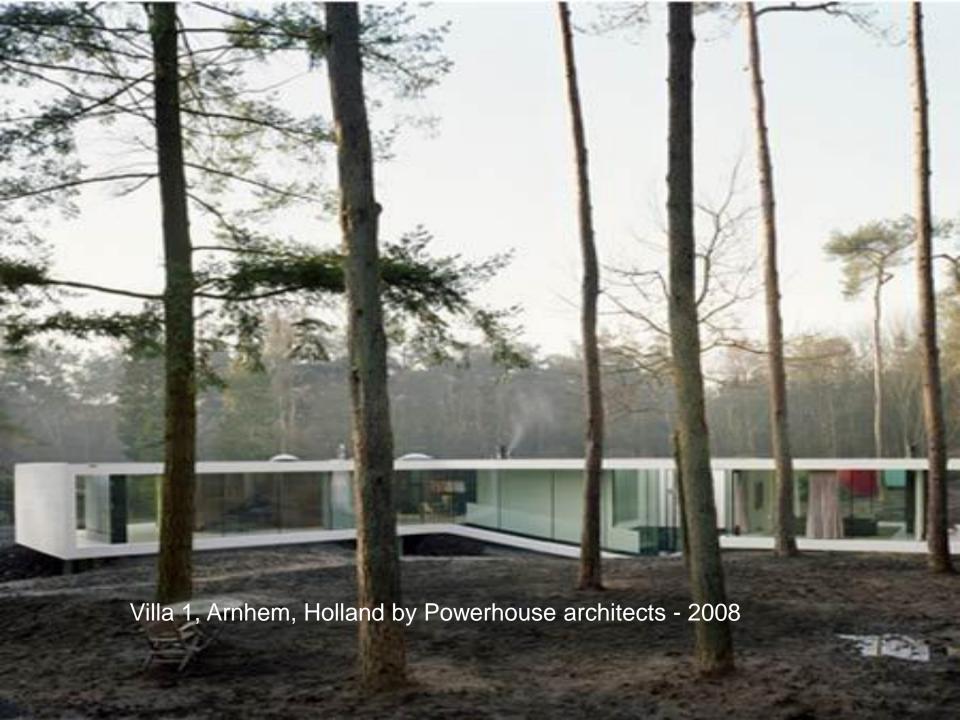

# CENTRAL HALL

A central hall with views on the entire plot is the heart of the house.

Cantilevers for passive sun shading

Villa 1, Arnhem, Holland by Powerhouse architects - 2008

- 2. Hall
- 3. Kitchen
- 4. Study
- 5. Terrace
- 6. Atelier
- 7. Ramp
- 8. Patio
- 9. Toilet
- 10. Entry
- 11. Staircase
- 19. Gimp

Villa 1, Arnhem, Holland by Powerhouse architects - 2008

- 13. Bathroom
- 14. Bedroom
- 15. Walk-in closet
- 16. Garage
- 17. Storage corrido
- 18. Guestroom

Villa 1, Arnhem, Holland by Powerhouse architects - 2008